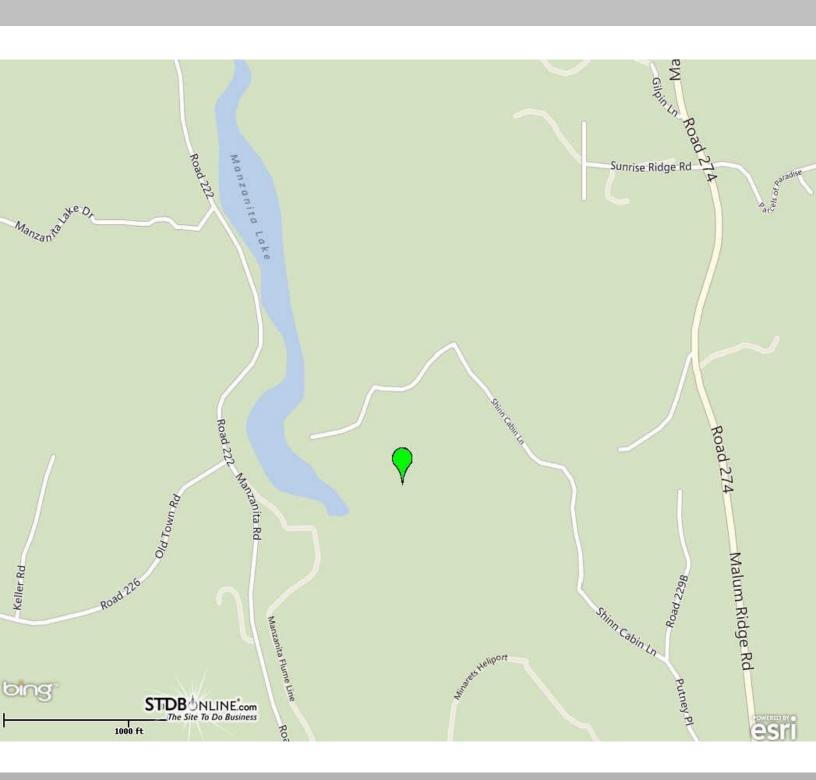

ars.
- Manzanita Lake available for recreational activities.
- Perfect for church camp, corporate retreat, or home.

#### Putney Ranch Camp Features



Gentle land



Four Seasons



Large Pines



**Meeting Room** 

#### Putney Ranch Camp More Features



Manzanita Lake



Full Kitchen



**Sleeping Cabins** 

## Putney Ranch Camp Assessor's Map



Property is accessed off of Road 274 directly across from the North Fork Transfer Station on Putney Ranch Road to Shinn Cabin Lane

## Putney Ranch Camp USGS Topo Map

- USFS Heliport adjacent to land
- Manzanita Lake open for recreational use
- 87 acres is mostly usable
- Isolated yet close to North Fork
- Electrical and septic systems upgraded
- Large oaks, pines and manzanita



NORTH FORK QUA

CALIFORNIA

## Putney Ranch Camp Vicinity Map



## Putney Ranch Camp Area Map



FOR INFORMATION CONTACT

John Reed-MVP Commercial

P. O. Box 338, Oakhurst, CA 93644

550 683 7474 Office 550 683 7303 Fax

559.683.7474 Office 559.683.7393 Fax jreed@mvpcommercial.com

#### Putney Ranch Camp Location



FOR INFORMATION CONTACT

John Reed-MVP Commercial

P. O. Box 338, Oakhurst, CA 93644 559.683.7474 Office 559.683.7393 Fax jreed@mvpcommercial.com

#### Putney Ranch Camp Aerial View