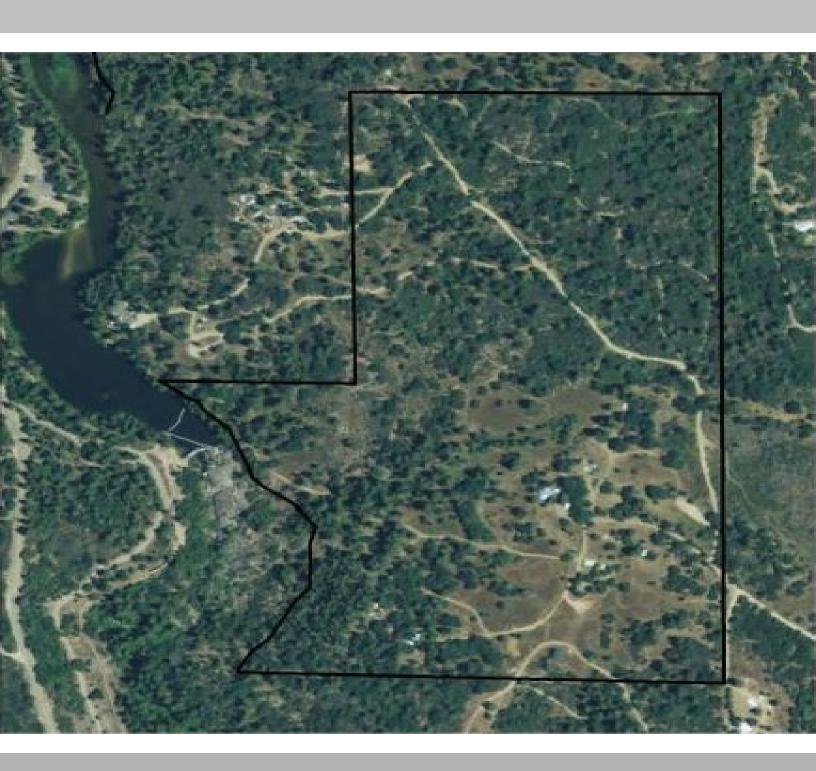

on on Putney Ranch Road to Shinn Cabin Lane

## Putney Ranch Camp USGS Topo Map

- USFS Heliport adjacent to land
- Manzanita Lake open for recreational use
- 87 acres is mostly usable
- Isolated yet close to North Fork
- Electrical and septic systems upgraded
- Large oaks, pines and manzanita



NORTH FORK QUA

CALIFORNIA

## Putney Ranch Camp Vicinity Map



## Putney Ranch Camp Area Map



FOR INFORMATION CONTACT

John Reed-MVP Commercial

P. O. Box 338, Oakhurst, CA 93644

550 683 7474 Office 550 683 7303 Fax

559.683.7474 Office 559.683.7393 Fax jreed@mvpcommercial.com

#### Putney Ranch Camp Location



FOR INFORMATION CONTACT

John Reed-MVP Commercial

P. O. Box 338, Oakhurst, CA 93644 559.683.7474 Office 559.683.7393 Fax jreed@mvpcommercial.com

#### Putney Ranch Camp Aerial View