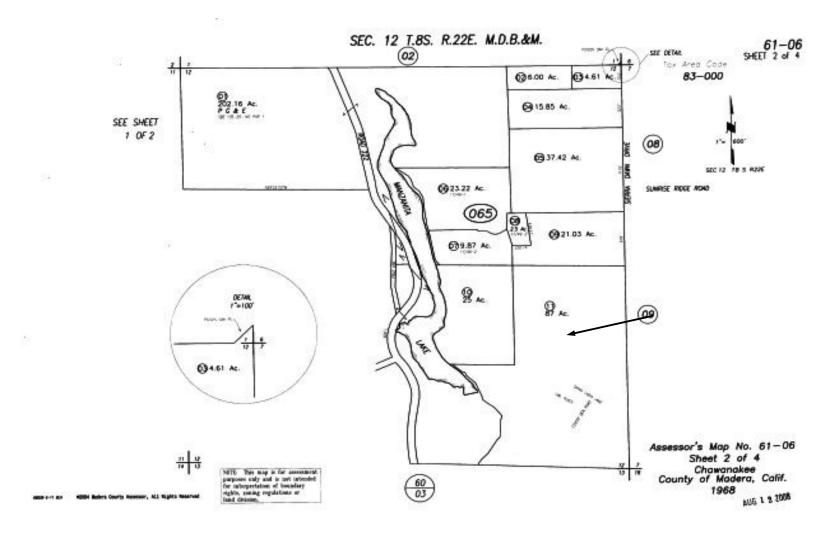

## Putney Ranch Camp Assessor's Map

Property is accessed off of Road 274 directly across from the North Fork Transfer Station on Putney Ranch Road to Shinn Cabin Lane