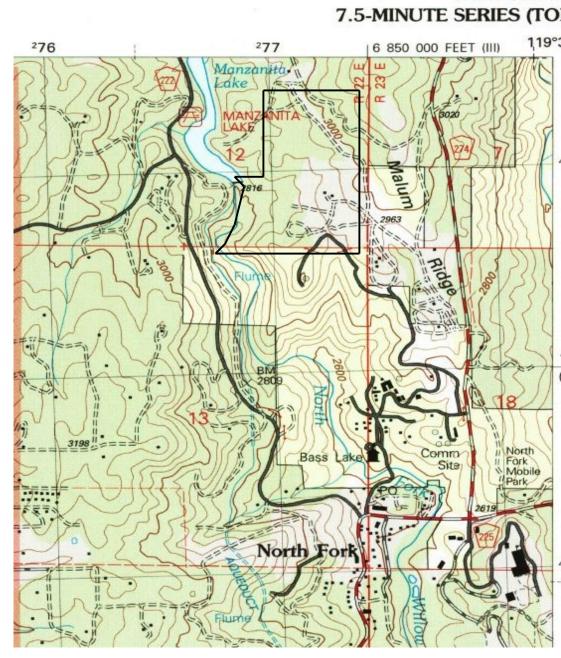

## Putney Ranch Camp USGS Topo Map

- USFS Heliport adjacent to land
- Manzanita Lake open for recreational use
- 87 acres is mostly usable
- Isolated yet close to North Fork
- Electrical and septic systems upgraded
- Large oaks, pines and manzanita