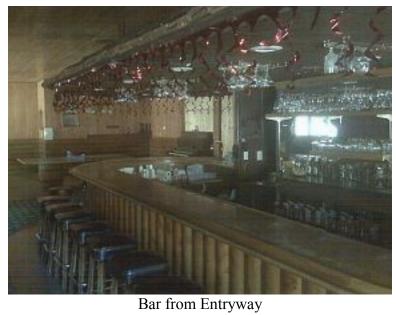

## **Fact Sheet**

Property: The Snowline Depot, formerly the Snowline Lodge, Bar and Restaurant, is wood framed and sided on a concrete foundation. The bar and restaurant have separate entrances but are connected inside. There is a large dance floor and stage. The bar has ample room for game tables, a fireplace and bar seating. The restaurant can seat over 60 people. There is large deck for outside seating, offering fantastic views.

Bass Lake School Dist. County of Madera, Calif.

09309-74 CLR

View from the North

Dining Area

Dance floor and bandstand

Deck

View from Deck

Kitchen stove and hood