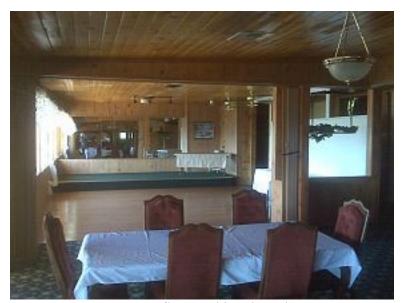

## **Fact Sheet**

Property: The Snowline Depot, formerly the Snowline Lodge, Bar and Restaurant, is wood framed and sided on a concrete foundation. The bar and restaurant have separate entrances but are connected inside. There is a large dance floor and stage. The bar has ample room for game tables, a fireplace and bar seating. The restaurant can seat over 60 people. There is large deck for outside seating, offering fantastic views.

Bass Lake School Dist. County of Madera, Calif.

09309-74 CLR

View from the North

Dining Area

Dance floor and bandstand

Deck

View from Deck

Kitchen stove and hood