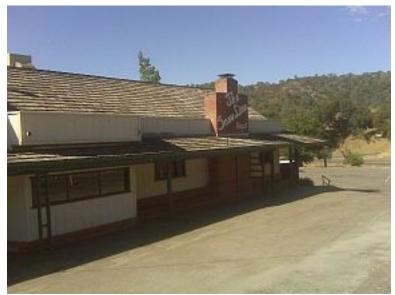

## **Fact Sheet**

Property: The Snowline Depot, formerly the Snowline Lodge, Bar and Restaurant, is wood framed and sided on a concrete foundation. The bar and restaurant have separate entrances but are connected inside. There is a large dance floor and stage. The bar has ample room for game tables, a fireplace and bar seating. The restaurant can seat over 60 people. There is large deck for outside seating, offering fantastic views.

History: The bar and restaurant was operated successfully for many years. The past few years the operators have been underfunded and inexperienced. It is currently closed.

Condition: There is some deferred maintenance on the deck and wood exterior. The roof is in good condition. The parking lot is in fair condition. The interior is in good shape.