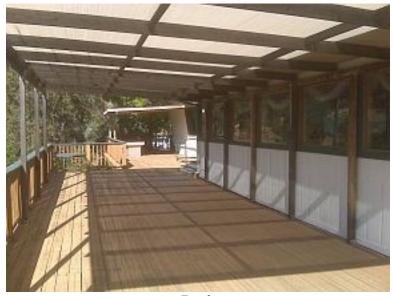

# THE HISTORIC SNOWLINE DEPOT

42155 Highway 41, Oakhurst, CA

- Almost 5000 square feet of floor area
- Includes living quarters upstairs
- Fantastic long distance views
- Complete Bar and Restaurant ready to open
- Long history of successful operation
- Huge deck for outside sitting
- Great visibility from Highway

## **Fact Sheet**

Property: The Snowline Depot, formerly the Snowline Lodge, Bar and Restaurant, is wood framed and sided on a concrete foundation. The bar and restaurant have separate entrances but are connected inside. There is a large dance floor and stage. The bar has ample room for game tables, a fireplace and bar seating. The restaurant can seat over 60 people. There is large deck for outside seating, offering fantastic views.

Bass Lake School Dist. County of Madera, Calif.

09309-74 CLR

View from the North

Dining Area

Dance floor and bandstand

Deck

View from Deck

Kitchen stove and hood