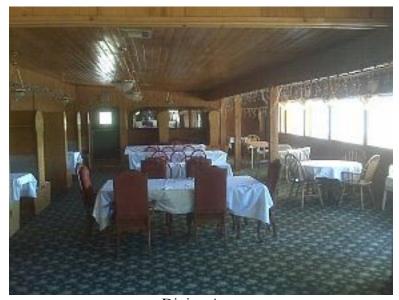

## **Fact Sheet**

Property: The Snowline Depot, formerly the Snowline Lodge, Bar and Restaurant, is wood framed and sided on a concrete foundation. The bar and restaurant have separate entrances but are connected inside. There is a large dance floor and stage. The bar has ample room for game tables, a fireplace and bar seating. The restaurant can seat over 60 people. There is large deck for outside seating, offering fantastic views.

Bass Lake School Dist. County of Madera, Calif.

09309-74 CLR

View from the North

Dining Area

Dance floor and bandstand

Deck

View from Deck

Kitchen stove and hood