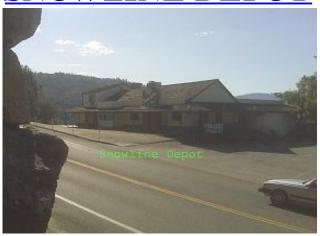

# THE HISTORIC SNOWLINE DEPOT

42155 Highway 41, Oakhurst, CA

- Almost 5000 square feet of floor area
- Includes living quarters upstairs
- Fantastic long distance views
- Complete Bar and Restaurant ready to open
- Long history of successful operation
- Huge deck for outside sitting
- Great visibility from Highway

Location: On Highway 41 about 2 miles north of Oakhurst, the Gateway to Yosemite National Park. Over 2.5 million visitors per year pass by on their way to the Park. Bass Lake is only 7 miles away also drawing thousands of tourists per year.

Zoning: The zoning is CRM allowing most medium commercial uses. It could be offices, retail, customer service or with a CUP a bed and breakfast, in addition to a bar and restaurant. There are no restrictions on the current use.