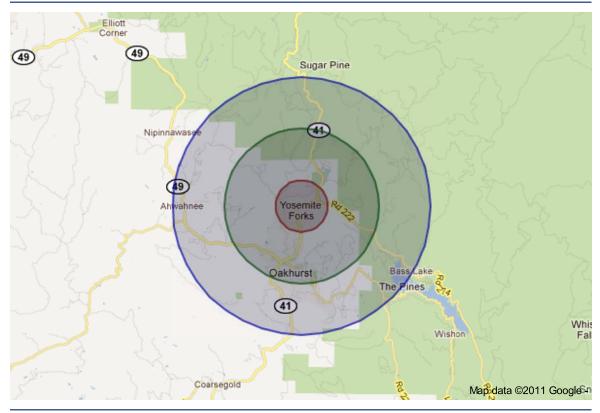

erior is in good shape.

Zoning: The zoning is CRM allowing most medium commercial uses. It could be offices, retail, customer service or with a CUP a bed and breakfast, in addition to a bar and restaurant. There are no restrictions on the current use.



o2004 Madera County Assessor, All Rights Reserved

NOTE: This map is for assessment purposes only and is not intended for interpretation of boundary rights, zoning regulations or land division.

NOTE - Assessor's Block Numbers Shown in Ellipses. 
Assessor's Parcel Numbers Shown in Circles.

Bass Lake School Dist. County of Madera, Calif.

09309-74 CLR



View from the North





Dining Area



Dance floor and bandstand



Deck



View from Deck



Kitchen stove and hood



Preparation area



#### Ring Study ( 1 mile | 3 mile | 5 mile )



#### **Population**

| Data Label                          |          | 2011 Projection |           |  |
|-------------------------------------|----------|-----------------|-----------|--|
|                                     | < 1 Mile | < 3 Miles       | < 5 Miles |  |
| Total Estimated Population          | 1,331    | 6,030           | 9,622     |  |
| Total Census 2000 Population        | 1,165    | 5,136           | 8,442     |  |
| Population Change %                 | 14.2%    | 17.8%           | 14.8%     |  |
| Population Density (People/SQ Mile) | 79.2     | 402.2           | 296.9     |  |
| Median Age                          | 52.5     | 51.6            | 52,3      |  |
| Total Males                         | 626      | 2,845           | 4,544     |  |
| Total Females